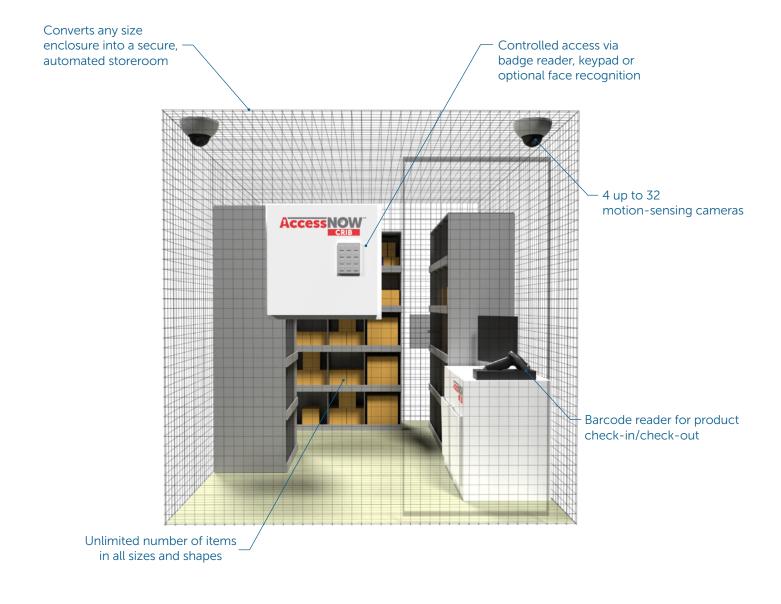

## AccessNOW<sup>™</sup> Crib Inventory Control Solutions – Automated Storeroom

AccessNOW Crib converts any available space into a secure, unmanned automated inventory storeroom that can accommodate an unlimited number of items in all sizes and shapes. The efficient self-check-out system utilizes barcoding and RFID technology to automatically record each item removed from the crib, transmitting the transaction to the designated administrator.

## AccessNOW<sup>™</sup> Crib Specifications

- Cabinet dimensions: 30 in. H x 36 in. W x 14 in. D
- Cabinet weight: 150 lb.
- Enclosure: any size, unlimited SKUs
- Security: controlled entry system, motion sensors, 4 32 cameras, DVR, cloud storage
- UPS battery capacity: 685 VA / 390 W