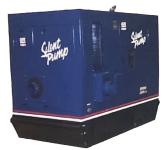

## Why choose a Diesel Driven Standby Pump?

- Peace of mind when the main pump operation is interrupted
- In the event of electrical failure, diesel driven standby pump will be switched on automatically as an option
- Trailer mounted units for ease of movement at any desired location within your facility
- Mechanically sealed pumps with dry running technology as a standard
- Auto Start / Stop with floats or transducers, no outside power required
- Avoid potential sewage spills by having a diesel driven standby pump
- Both Ready Prime and Prime Assisted pumps available
- Solids handling up to 3"
- Built in fuel tanks with 12+ hour full load run capability. 500 Gal. reserve fuel tanks available as an option

#### **Sound Attenuated**

PA4E71C-3TNV88 4X4 PA6C60-4045 6X6 PA8D60-C4.4EAT 8X8 PA12A60-B-6068H 12X12