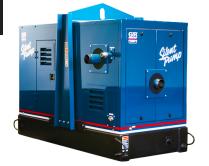

## Why choose a Diesel Driven Standby Pump?

- Peace of mind when the main pump operation is interrupted
- In the event of electrical failure, diesel driven standby pump will be switched on automatically as an option
- Trailer mounted units for ease of movement at any desired location within your facility
- Mechanically sealed pumps with dry running technology as a standard
- Auto Start / Stop with floats or transducers, no outside power required
- Avoid potential sewage spills by having a diesel driven standby pump
- Both Ready Prime and Prime Assisted pumps available
- Solids handling up to 3"
- Built in fuel tanks with 12+ hour full load run capability. 500 Gal. reserve fuel tanks available as an option

#### **Sound Attenuated**

PA4E71C-3TNV88 4X4 PA6C60-4045 6X6 PA8D60-C4.4EAT 8X8 PA12A60-B-6068H 12X12