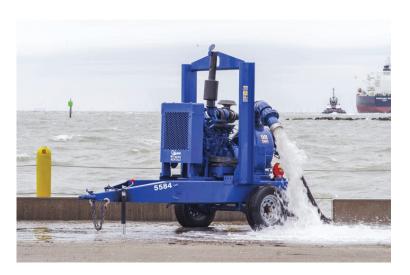

## Why choose a Diesel Driven Standby Pump?

- Peace of mind when the main pump operation is interrupted
- In the event of electrical failure, diesel driven standby pump will be switched on automatically as an option
- Trailer mounted units for ease of movement at any desired location within your facility
- Mechanically sealed pumps with dry running technology as a standard
- Auto Start / Stop with floats or transducers, no outside power required
- Avoid potential sewage spills by having a diesel driven standby pump
- Both Ready Prime and Prime Assisted pumps available
- Solids handling up to 3"
- Built in fuel tanks with 12+ hour full load run capability. 500 Gal. reserve fuel tanks available as an option