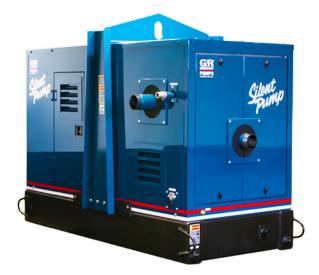

#### **Sound Attenuated**

PA4E71C-3TNV88 4X4 PA6C60-4045 6X6 PA8D60-C4.4EAT 8X8 PA12A60-B-6068H 12X12