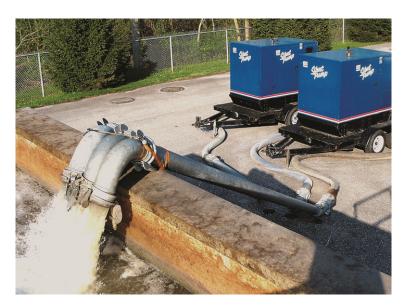

## Why choose a Diesel Driven Standby Pump?

- Peace of mind when the main pump operation is interrupted
- In the event of electrical failure, diesel driven standby pump will be switched on automatically as an option
- Trailer mounted units for ease of movement at any desired location within your facility
- Mechanically sealed pumps with dry running technology as a standard
- Auto Start / Stop with floats or transducers, no outside power required
- Avoid potential sewage spills by having a diesel driven standby pump
- Both Ready Prime and Prime Assisted pumps available
- Solids handling up to 3"
- Built in fuel tanks with 12+ hour full load run capability. 500 Gal. reserve fuel tanks available as an option