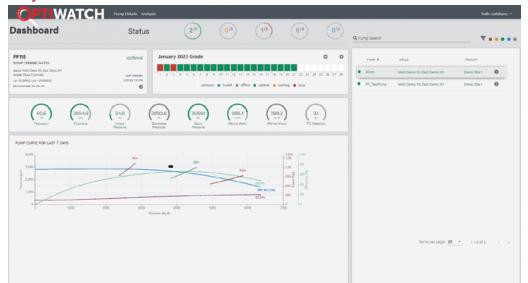

## **OptiWatch Capabilities**

- Dashboard of overall system health and status
- Equipment inventory tracking
- Advanced trend mapping across a range of parameters
- Carbon footprint and power cost analysis
- Interpretative algorithms
- Self-plotting pump curves
- Maintenance program scheduling
- Daily pump status and reports

## Easy-to-use dashboard