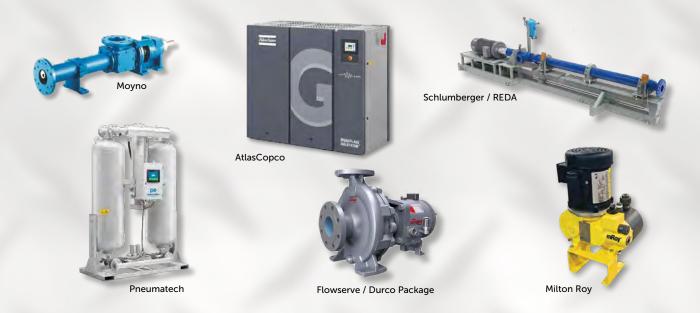

# **PUMP EQUIPMENT**

**Durco Process Pumps** Ingersoll-Dresser Pumps Pacific Pumps Pleuger Submersible Pumps Flowserve Pumps Sier-Bath Rotary Pumps United Pumps Wilson-Snyder Pumps Worthington Pumps

MARLOW PUMPS ITT Centrifugal Self-Priming

Chemical Pumps

**Progressive Cavity Pumps** 

PRICE PUMP CO. Centrifugal Pumps

Double-Diaphragm Pumps

Air Operated Diaphragm Pumps

**RECIPROCATING PUMPS** Piston • Plunger

Industrial Peristaltic

Air Operated Diaphragm

# **COMPRESSION EQUIPMENT**

Oil-Free Z Compressors Oil-Flooded GA & GX Rotary Screw 3 to 350hp Air Drying Equipment

**RO-FLO ROTARY COMPRESSORS** Vapor Recovery • Gathering

Gas Compressors

AIR & GAS DRYING EQUIPMENT Twin Tower Regenerative Systems Refrigeration Air Drying Equipment